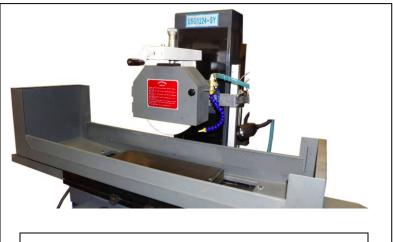

Page 2 – USG1224-AHD Surface Grinder

Detail showing permanent magnetic chuck, over wheel diamond dresser, flood coolant nozzle

Detail showing electrical cabinet, with disconnect and fuse holders.

Thank you for the opportunity to quote. We look forward to serving you.