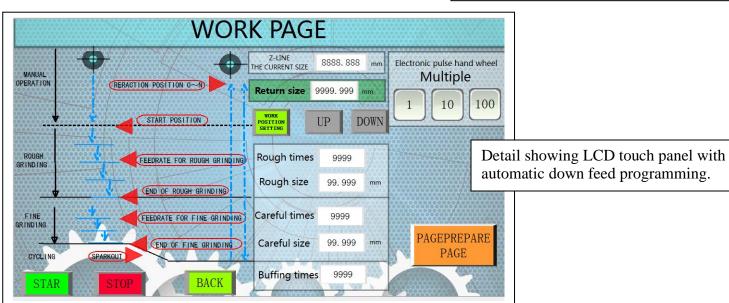

# NEW – U.S. Industrial Model USG1224-AHD TOOLROOM SURFACE GRINDER as configured below:

Description: This is a medium duty toolroom Surface Grinder with hydraulic reciprocation of table and electric motor power incremental setting crossfeed and automatic downfeed increment is programmed on touchscreen. This is a THREE-AXIS Automatic Surface Grinder.

| Model USG1224-AHD\$                                | 33,990.00  |
|----------------------------------------------------|------------|
| Semi Fine Pole Permanent Chuck, 11.8" x 23.6"      | Included   |
| Wet coolant system                                 | Included   |
| Touch Screen color LCD with DRO for Cross/downfeed | Included   |
| Hydraulic reciprocation of table                   | Included   |
| Electric motorized crossfeed                       | . Included |
| Power elevation to spindle                         | Included   |
| Overwheel (Parallel) diamond dresser               | . Included |