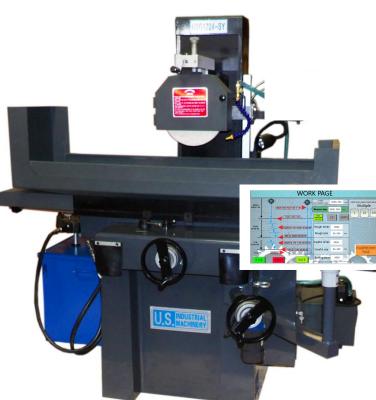

# NEW – U.S. Industrial Model USG1224-AHD TOOLROOM SURFACE GRINDER as configured below:

Description: This is a medium duty toolroom Surface Grinder with hydraulic reciprocation of table and electric motor power incremental setting crossfeed and automatic downfeed increment is programmed on touchscreen. This is a THREE-AXIS Automatic Surface Grinder.

#### **Standard Equipment:**

Grinding wheel Wheel flange
Balancing base and arbor Toolbox and tools
Over wheel dresser w/diamond Coolant system

Manual one-shot lube Sino Two-axis digital readout

Permanent Magnetic Chuck: 11.8" x 23.6"

| Model USG1224-AHD\$                                | 33,990.00  |
|----------------------------------------------------|------------|
| Semi Fine Pole Permanent Chuck, 11.8" x 23.6"      | Included   |
| Wet coolant system                                 | Included   |
| Touch Screen color LCD with DRO for Cross/downfeed | Included   |
| Hydraulic reciprocation of table                   | Included   |
| Electric motorized crossfeed                       | . Included |
| Power elevation to spindle                         | Included   |
| Overwheel (Parallel) diamond dresser               | . Included |

### **MAIN SPECIFICATIONS**

| Parallelism & Flatness Accuracy:                | <0.0008"                   |
|-------------------------------------------------|----------------------------|
| Max. Travel (Longitudinal x Cross):             | .24.8" x 12.6"             |
| Max. Distance Spindle Center To Table:          | 20.5"                      |
| Max Grinding Wheel (ODxTxID):                   | 300mm x 76.2mm x 30mm      |
| (Supplied with one 12" x 1-1/4" grinding wheel) |                            |
| Grinding Wheel speed:                           | 1680 rpm                   |
| Spindle Motor:                                  | 3 HP                       |
| Hyd. unit Motor                                 | 3 HP                       |
| Machine weight                                  | 3,400 lbs (Gross Shipping) |
| Dimension, crated for shipping                  | 56"W x 72"L x 76"T         |