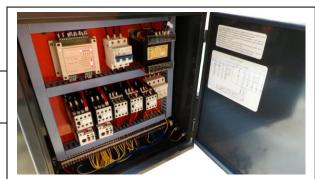

Page 2 – USG1224-AHD Surface Grinder

Detail showing permanent magnetic chuck, over wheel diamond dresser, flood coolant nozzle

Detail showing electrical cabinet, with disconnect and fuse holders.

Thank you for the opportunity to quote. We look forward to serving you.