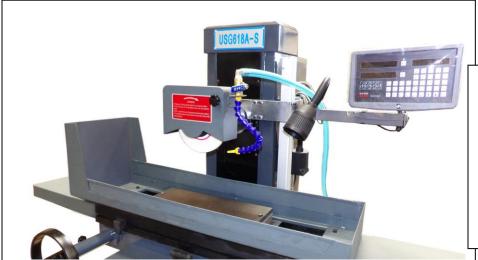

# NEW – U.S. Industrial Model USG618A-S TOOLROOM SURFACE GRINDER as configured below:

Description: This is a light duty toolroom Surface Grinder with MANUAL reciprocation of table and cross feed. Down feed increment is also manually set by operator.

#### Standard Equipment:

Grinding wheel Wheel flange
Balancing base and arbor Toolbox and tools
Table dresser with diamond nib Coolant system

Manual one-shot lube Sino Two-axis digital readout

Permanent Magnetic Chuck: 5.9" x 15.75"

Page 2 – USG618A-S Surface Grinder

Detail showing permanent magnetic chuck, 2-axis digital readout display, flood coolant nozzle, worklight.

Detail of manual fine adjustment of downfeed with 0.0002" graduations