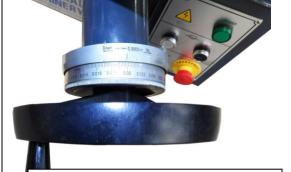

Page 2 – USG618A-S Surface Grinder

Detail showing permanent magnetic chuck, 2-axis digital readout display, flood coolant nozzle, worklight.

Detail of manual fine adjustment of downfeed with 0.0002" graduations