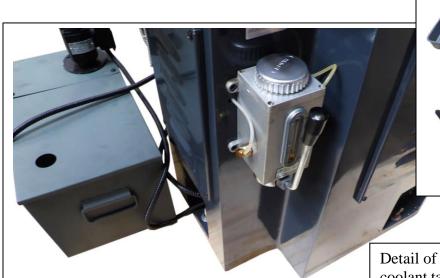

Toolbox with wheel balancing stand,
Table dresser with diamond, foot pads.

Detail of manual one-shot lube, and flood coolant tank.

Thank you for the opportunity to quote. We look forward to serving you.