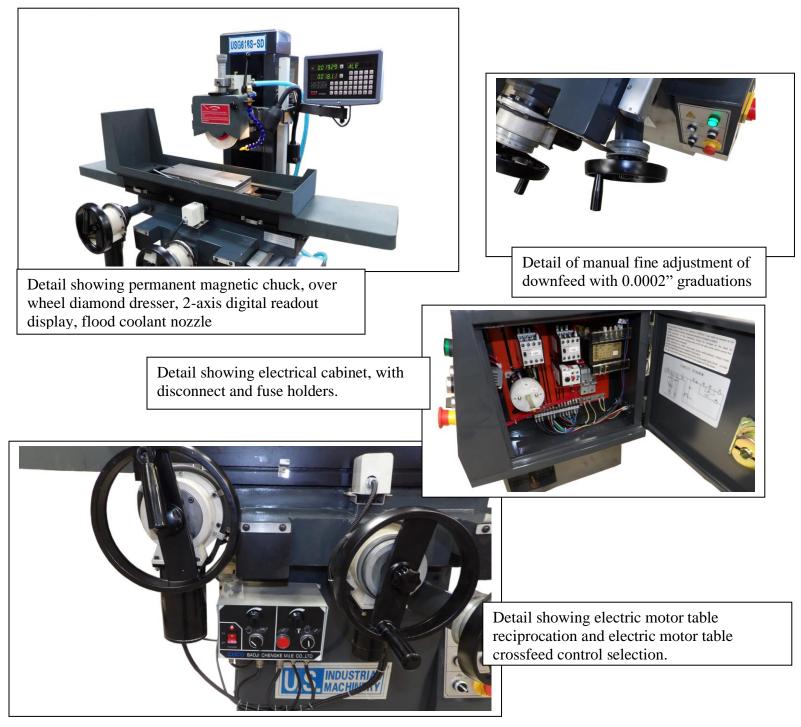

# NEW – U.S. Industrial Model USG618S-SD TOOLROOM SURFACE GRINDER as configured below:

Description: This is a light duty toolroom Surface Grinder with electric motorized reciprocation of table and adjustable, motorized, crossfeed. Downfeed increment is manually set by operator. This is a TWO AXIS automatic Surface Grinder.

#### Standard Equipment:

Grinding wheelWheel flangeBalancing base and arborToolbox and toolsOver wheel dresser w/diamondCoolant systemManual one-shot lubeSino Two-axis digital readoutPermanent Magnetic Chuck:5.9" x 15.75"

| Model USG618S-SD                              | 5 13,990.00 |
|-----------------------------------------------|-------------|
| Semi Fine Pole Permanent Chuck, 5.9" x 15.75" | . Included  |
| Wet coolant system                            | Included    |
| Sino two axes DRO installed                   | Included    |
| Electric motorized reciprocation of table     | Included    |
| Electric motorized crossfeed                  | Included    |
| Overwheel (Parallel) diamond dresser          | Included    |
| Manual one-shot lubrication                   | Included    |
|                                               |             |