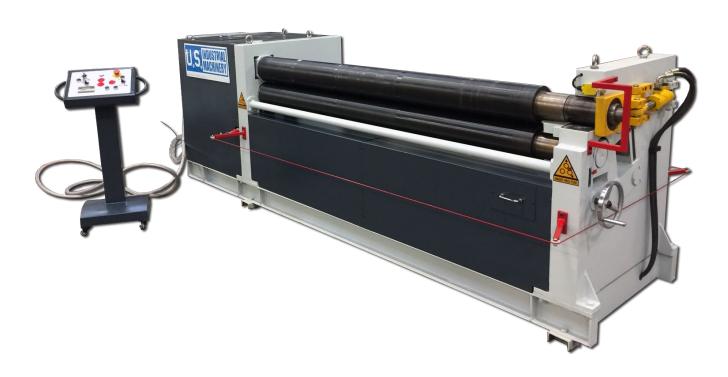

# **U.S. INDUSTRIAL MACHINERY**

P.O. BOX 2098 MEMPHIS, TN 38101 PHONE: (800) 860-1850 FAX: (901) 526-2339

Visit Our Website at www.usindustrial.com

Dear Customer.

ONE (1) NEW U.S. INDUSTRIAL 10' x 1/4" INITIAL PINCH PLATE ROLL

Model Number: USR1025

### **STANDARD EQUIPMENT:** (All of the following comes with the machine)

- Heavy duty gear-motor drives top and bottom pinch rolls
- Powered Bending Roll Adjustment and Manual Precision Pinch Roll Adjustment
- Emergency Trip Line
- Pedestal Control
- Quick Roll Adjustment
- Roll Position Indicators
- Crowned Rolls
- Low Voltage Push Button Controls
- Machine is usually stocked with optional hydraulic swing-out feature for top roll
- Machine is usually stocked with optional digital display with memory for position of bending roll
- Machine is usually stocked with optional ability to tilt rolls, and blocker for making tapered cones
- · Machine is usually stocked with optional hardened rolls and black oxide coated

#### **SPECIFICATIONS:**

· Capacity: 10' x 1/4" Mild Steel @ 65000 PSI

· Pre-Bend Capacity: 1/4" Mild Steel @ 65000 PSI

 Top & Bottom Roll Diameter: 7.4"/7.5" (ends/middle) • Bending Roll Diameter: 6.67"/7.1" (ends/middle)

Speed: 19 FPM

· Main Drive Motor: 5.5 HP Reduction Gear Drive

• Adjustment Motor for bend roll position 3 HP 177" · Machine Length:

· Machine Width: 54"

44" · Machine Height:

Net Weight: 9.250 lbs.

220/440 Volts, 3 Phase Voltage: