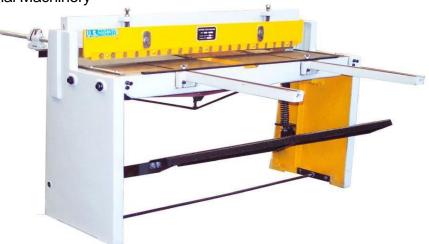

## ONE (1) NEW U.S. INDUSTRIAL 52" X 16 Ga. FOOT SHEAR Model Number: US52-16

## **SPECIFICATIONS:**

| Shearing Capacity (Mild Steel) | 16 Ga.                 |
|--------------------------------|------------------------|
| Shearing Length Capacity       | 52"                    |
| Back Gauge Capacity            | 25.5"                  |
| Front Gauge Capacity           | 28"                    |
| Net Weight                     | 946 Lbs.               |
| Dimensions (L x W x H)         | 62.5" x 21.25" x 41.5" |