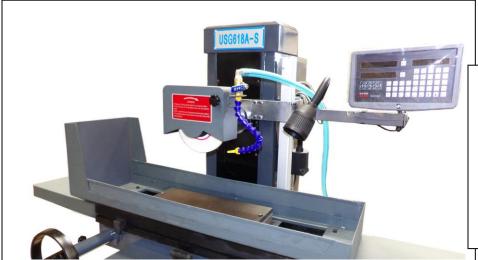

# NEW – U.S. Industrial Model USG618A-S TOOLROOM SURFACE GRINDER as configured below:

Description: This is a light duty toolroom Surface Grinder with MANUAL reciprocation of table and cross feed. Down feed increment is also manually set by operator.

## Standard Equipment:

Grinding wheel Wheel flange
Balancing base and arbor Toolbox and tools
Table dresser with diamond nib Coolant system

Manual one-shot lube Sino Two-axis digital readout

Permanent Magnetic Chuck: 5.9" x 15.75"

Page 2 – USG618A-S Surface Grinder

Detail showing permanent magnetic chuck, 2-axis digital readout display, flood coolant nozzle, worklight.

Detail of manual fine adjustment of downfeed with 0.0002" graduations