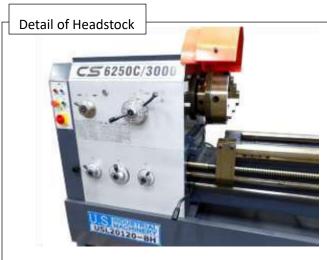

# ONE (1) NEW U.S. INDUSTRIAL 20" X 120" PRECISION GEARED HEAD ENGINE LATHE MODEL USL20120 Spindle bore will pass 4"

This precision, **heavy duty geared head engine lathe** incorporates hardened and precision ground bedways on longitudinal and cross ways, and wide, precision ground gears. It has a gap-bed design, feed-rod/lead screw safety interlock system, weight bearing tailstock and forward/reverse levers at both the aprons and the head stock.

#### Standard Equipment: (Items below are INCLUDED with the machine)

• 12" 3-Jaw Chuck. Universal, Self-centering

- 16" 4-Jaw Independent Chuck
- Steady Rest
- 4-way Toolpost
- Thread Dial
- Work Lamp
- Flood Coolant System
- Sino 2-Axis Digital Readout inch/metric (installed)
- Inch Reading Dials on Apron, Cross-Slide and