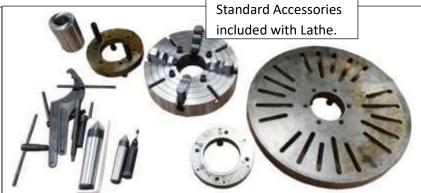

As with all U.S. Industrial lathes, it comes with a plethora of standard accessories, 3 and 4-jaw chucks, follower and steady rests, 4-way rapid travel, work lamp, a coolant system and an operator/service manual.

#### Standard Equipment: (Items below are INCLUDED with the machine)

• 12" 3-Jaw Chuck. Universal, Self-centering

- 16" 4-Jaw Independent Chuck
- Steady Rest
- 4-way Toolpost
- Thread Dial
- Work Lamp
- Flood Coolant System
- Sino 2-Axis Digital Readout inch/metric (installed)
- Inch Reading Dials on Apron, Cross-Slide and

- · Manual with test certificate
- 25" Face Plate & Dog Plate
- Foot Brake with Microswitch
- Follow Rest
- 4-Way Rapid Travel Safety Chuck Shield
- Taper Attachment (installed)
- · Large Spindle Bore to pass 4"
- Traveling Backsplash Behind Apron
- Slide Out Chip Pan