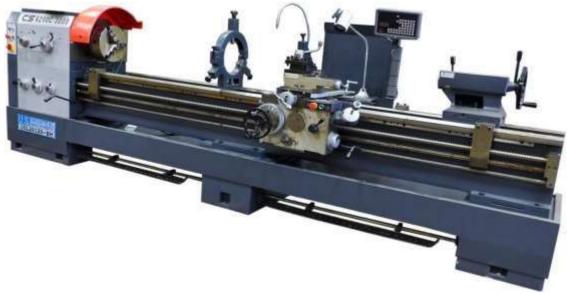

# ONE (1) NEW U.S. INDUSTRIAL 20" X 120" PRECISION GEARED HEAD ENGINE LATHE MODEL USL20120 Spindle bore will pass 4"

This precision, **heavy duty geared head engine lathe** incorporates hardened and precision ground bedways on longitudinal and cross ways, and wide, precision ground gears. It has a gap-bed design, feed-rod/lead screw safety interlock system, weight bearing tailstock and forward/reverse levers at both the aprons and the head stock.

As with all U.S. Industrial lathes, it comes with a plethora of standard accessories, 3 and 4-jaw chucks, follower and steady rests, 4-way rapid travel, work lamp, a coolant system and an operator/service manual.

#### **Specifications and important information:**

Swing Over Bed

Swing Over Cross-Slide 19.7" (500mm)
Swing Over Gap 11.8" (300mm) 28"

Gap Length (710mm)

Maximum Workpiece Length with 3jaw 9.44" (240mm) chuck 118" (3000mm)

Maximum Turning Length116" (2950mm)Spindle Bore4.134" (105mm)Spindle TypeD1-8 Camlock12 Spindle Speeds36 to 1600 RPM65 Longitudinal Feeds.0023 to .0937 IPR

65 Cross Feeds .0011 to .0404 IPR
22 Metric Threads 1 to 14mm
27 Inch Threads 2 to 28 TRI

27 inch Threads
2 to 28 TPI
18 Module Threads
0.5 to 7mm 4 to

24 Diametral Pitch Threads 56 DP
Compound Rest Travel 5.75"
Cross-Slide Travel 12.125"

Tailstock Taper No. 5 Morse Taper

Tailstock Spindle Travel

5.906" (150mm)

Tailstock Spindle Diameter

2.953" (75mm)

Main Motor HP

10 HP (7 kw) 220V or 440V, 3-Phase

Rapid Feed Motor

0.4 HP

Coolant Pump Motor

.16 HP, 11 gallons per minute 7,700

Lathe Gross Weight

lbs.

**Dimensions** 

183" long, 40" wide, 50" tall

Order Model Number: USL20120 AVAILABLE

**OPTIONS:** 

We await your reply and thank you for this opportunity to quote.