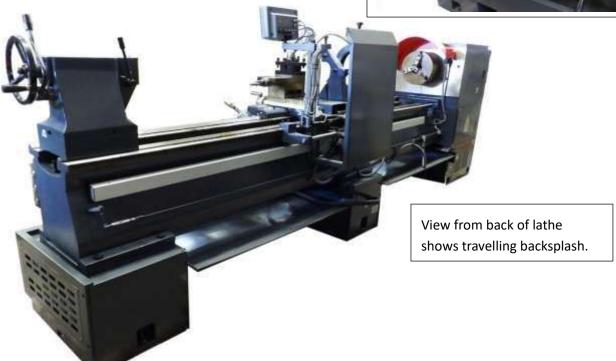

- · Manual with test certificate
- 25" Face Plate & Dog Plate
- Foot Brake with Microswitch
- Follow Rest
- 4-Way Rapid Travel Safety Chuck Shield
- Taper Attachment (installed)
- · Large Spindle Bore to pass 4"
- Traveling Backsplash Behind Apron
- Slide Out Chip Pan