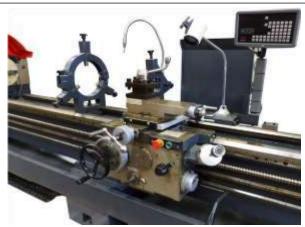

Also includes steady rest, follow rest, 3-jaw chuck, and 2-axis DRO See pic on Page 1.

Apron with travelling digital readout display, follow rest, steady rest, taper attachment, rapid travels.