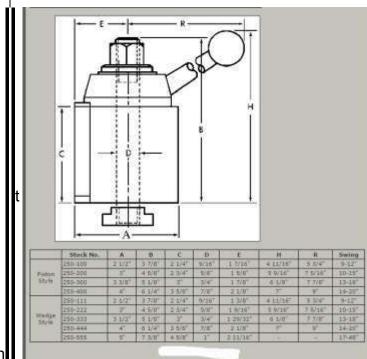

ExNotra tehol: Toolderss faore  $\ r \ 13",75 \ 16.0"0, 20"$  and 26" Lathes each. will be  $\ 34"$  square shank

| *Myses II much observe QC bust good to<br>bust-on much band observed constraints<br>smoot wanting working tolerances.                   | ore advanced from provider and provider to make the | 8                                                                                                                                                                                                                                                                                                                                                                                                                                                                                                                                                                                                                                                                                                                                                                                                                                                                                                                                                                                                                                                                                                                                                                                                                                                                                                                                                                                                                                                                                                                                                                                                                                                                                                                                                                                                                                                                                                                                                                                                                                                                                                                              |
|-----------------------------------------------------------------------------------------------------------------------------------------|-----------------------------------------------------|--------------------------------------------------------------------------------------------------------------------------------------------------------------------------------------------------------------------------------------------------------------------------------------------------------------------------------------------------------------------------------------------------------------------------------------------------------------------------------------------------------------------------------------------------------------------------------------------------------------------------------------------------------------------------------------------------------------------------------------------------------------------------------------------------------------------------------------------------------------------------------------------------------------------------------------------------------------------------------------------------------------------------------------------------------------------------------------------------------------------------------------------------------------------------------------------------------------------------------------------------------------------------------------------------------------------------------------------------------------------------------------------------------------------------------------------------------------------------------------------------------------------------------------------------------------------------------------------------------------------------------------------------------------------------------------------------------------------------------------------------------------------------------------------------------------------------------------------------------------------------------------------------------------------------------------------------------------------------------------------------------------------------------------------------------------------------------------------------------------------------------|
| Quickly and easily religion on an eng-<br>il about thomas QC tool and unto per-<br>troon few precion work to bear and                   | books a would clange of payer-strains.              |                                                                                                                                                                                                                                                                                                                                                                                                                                                                                                                                                                                                                                                                                                                                                                                                                                                                                                                                                                                                                                                                                                                                                                                                                                                                                                                                                                                                                                                                                                                                                                                                                                                                                                                                                                                                                                                                                                                                                                                                                                                                                                                                |
| All party are hardened, pround and or<br>maintenance free operation.                                                                    | maintely seried for                                 |                                                                                                                                                                                                                                                                                                                                                                                                                                                                                                                                                                                                                                                                                                                                                                                                                                                                                                                                                                                                                                                                                                                                                                                                                                                                                                                                                                                                                                                                                                                                                                                                                                                                                                                                                                                                                                                                                                                                                                                                                                                                                                                                |
| Handouse rigidity for chemic free part                                                                                                  | weens.                                              |                                                                                                                                                                                                                                                                                                                                                                                                                                                                                                                                                                                                                                                                                                                                                                                                                                                                                                                                                                                                                                                                                                                                                                                                                                                                                                                                                                                                                                                                                                                                                                                                                                                                                                                                                                                                                                                                                                                                                                                                                                                                                                                                |
| Pliane II good charge QC tool post to<br>ordetry leading brands he serve."                                                              | to and international sector all                     |                                                                                                                                                                                                                                                                                                                                                                                                                                                                                                                                                                                                                                                                                                                                                                                                                                                                                                                                                                                                                                                                                                                                                                                                                                                                                                                                                                                                                                                                                                                                                                                                                                                                                                                                                                                                                                                                                                                                                                                                                                                                                                                                |
| EACH STYLE, WE A 2 AND U                                                                                                                | POST AND S HOLDERS, ONE                             |                                                                                                                                                                                                                                                                                                                                                                                                                                                                                                                                                                                                                                                                                                                                                                                                                                                                                                                                                                                                                                                                                                                                                                                                                                                                                                                                                                                                                                                                                                                                                                                                                                                                                                                                                                                                                                                                                                                                                                                                                                                                                                                                |
| PISTON TOOLPIST SETE                                                                                                                    | NWING                                               |                                                                                                                                                                                                                                                                                                                                                                                                                                                                                                                                                                                                                                                                                                                                                                                                                                                                                                                                                                                                                                                                                                                                                                                                                                                                                                                                                                                                                                                                                                                                                                                                                                                                                                                                                                                                                                                                                                                                                                                                                                                                                                                                |
| 253-400                                                                                                                                 | 2.15                                                |                                                                                                                                                                                                                                                                                                                                                                                                                                                                                                                                                                                                                                                                                                                                                                                                                                                                                                                                                                                                                                                                                                                                                                                                                                                                                                                                                                                                                                                                                                                                                                                                                                                                                                                                                                                                                                                                                                                                                                                                                                                                                                                                |
| 281-000                                                                                                                                 | 10-10"                                              | II                                                                                                                                                                                                                                                                                                                                                                                                                                                                                                                                                                                                                                                                                                                                                                                                                                                                                                                                                                                                                                                                                                                                                                                                                                                                                                                                                                                                                                                                                                                                                                                                                                                                                                                                                                                                                                                                                                                                                                                                                                                                                                                             |
| 291-000                                                                                                                                 | 12.48"                                              | A (40)                                                                                                                                                                                                                                                                                                                                                                                                                                                                                                                                                                                                                                                                                                                                                                                                                                                                                                                                                                                                                                                                                                                                                                                                                                                                                                                                                                                                                                                                                                                                                                                                                                                                                                                                                                                                                                                                                                                                                                                                                                                                                                                         |
| 251,400                                                                                                                                 | 14-30"                                              | Children of the Control of the Contr |
| WEDGE TOOLPOST SETS                                                                                                                     |                                                     |                                                                                                                                                                                                                                                                                                                                                                                                                                                                                                                                                                                                                                                                                                                                                                                                                                                                                                                                                                                                                                                                                                                                                                                                                                                                                                                                                                                                                                                                                                                                                                                                                                                                                                                                                                                                                                                                                                                                                                                                                                                                                                                                |
| STOCK #                                                                                                                                 | SWINE.                                              | Charles To Section 1985                                                                                                                                                                                                                                                                                                                                                                                                                                                                                                                                                                                                                                                                                                                                                                                                                                                                                                                                                                                                                                                                                                                                                                                                                                                                                                                                                                                                                                                                                                                                                                                                                                                                                                                                                                                                                                                                                                                                                                                                                                                                                                        |
| 281713                                                                                                                                  | 9.15                                                |                                                                                                                                                                                                                                                                                                                                                                                                                                                                                                                                                                                                                                                                                                                                                                                                                                                                                                                                                                                                                                                                                                                                                                                                                                                                                                                                                                                                                                                                                                                                                                                                                                                                                                                                                                                                                                                                                                                                                                                                                                                                                                                                |
| 214-214                                                                                                                                 | 11-15                                               | ACC                                                                                                                                                                                                                                                                                                                                                                                                                                                                                                                                                                                                                                                                                                                                                                                                                                                                                                                                                                                                                                                                                                                                                                                                                                                                                                                                                                                                                                                                                                                                                                                                                                                                                                                                                                                                                                                                                                                                                                                                                                                                                                                            |
| 211 221                                                                                                                                 | 17-18"                                              | The second second                                                                                                                                                                                                                                                                                                                                                                                                                                                                                                                                                                                                                                                                                                                                                                                                                                                                                                                                                                                                                                                                                                                                                                                                                                                                                                                                                                                                                                                                                                                                                                                                                                                                                                                                                                                                                                                                                                                                                                                                                                                                                                              |
| 273-444                                                                                                                                 | 14-25                                               |                                                                                                                                                                                                                                                                                                                                                                                                                                                                                                                                                                                                                                                                                                                                                                                                                                                                                                                                                                                                                                                                                                                                                                                                                                                                                                                                                                                                                                                                                                                                                                                                                                                                                                                                                                                                                                                                                                                                                                                                                                                                                                                                |
| 241-949                                                                                                                                 | 17-12"                                              |                                                                                                                                                                                                                                                                                                                                                                                                                                                                                                                                                                                                                                                                                                                                                                                                                                                                                                                                                                                                                                                                                                                                                                                                                                                                                                                                                                                                                                                                                                                                                                                                                                                                                                                                                                                                                                                                                                                                                                                                                                                                                                                                |
| Chairle Channes DC, Zond Freef, Conform<br>No. Charles of Vibration<br>Chairle accept of body<br>- On Dates<br>Out Section Supports (1) | ni.                                                 |                                                                                                                                                                                                                                                                                                                                                                                                                                                                                                                                                                                                                                                                                                                                                                                                                                                                                                                                                                                                                                                                                                                                                                                                                                                                                                                                                                                                                                                                                                                                                                                                                                                                                                                                                                                                                                                                                                                                                                                                                                                                                                                                |
|                                                                                                                                         | part .                                              |                                                                                                                                                                                                                                                                                                                                                                                                                                                                                                                                                                                                                                                                                                                                                                                                                                                                                                                                                                                                                                                                                                                                                                                                                                                                                                                                                                                                                                                                                                                                                                                                                                                                                                                                                                                                                                                                                                                                                                                                                                                                                                                                |
|                                                                                                                                         |                                                     |                                                                                                                                                                                                                                                                                                                                                                                                                                                                                                                                                                                                                                                                                                                                                                                                                                                                                                                                                                                                                                                                                                                                                                                                                                                                                                                                                                                                                                                                                                                                                                                                                                                                                                                                                                                                                                                                                                                                                                                                                                                                                                                                |
|                                                                                                                                         | Back to Product Listma                              |                                                                                                                                                                                                                                                                                                                                                                                                                                                                                                                                                                                                                                                                                                                                                                                                                                                                                                                                                                                                                                                                                                                                                                                                                                                                                                                                                                                                                                                                                                                                                                                                                                                                                                                                                                                                                                                                                                                                                                                                                                                                                                                                |